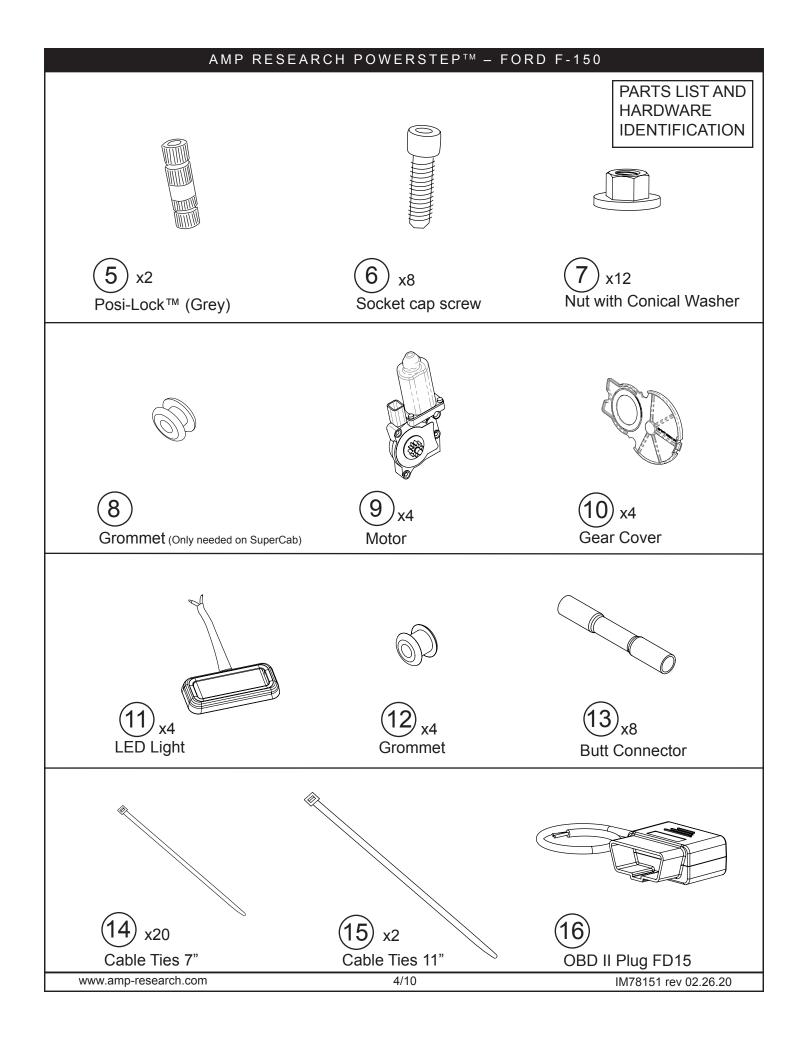

ss.



## CAUTION: HANDLE WITH CARE.

To insure our customers receive all components with full integrity, we pack the motors separate from their linkage assemblies. This requires that the installer position and fasten the motor before continuing with the install. Please follow the instructions below and handle the assembly carefully.

CAUTION: Dropping the assembly or any excessive impact MAY cause damage to the motor.

Instructions:

1. Position the gear cover in place as shown if not already in place.

2. Seat motor into position on the three mounting bosses. This may require an adjustment of the gear by moving the swing arms.

3. After seating into place, fasten the motor with the three motor mount screws with 4mm allen wrench. Tighten screws to 36 in-lbs (4N-m). Do not over torque.





## AMP RESEARCH POWERSTEP<sup>™</sup> - FORD F-150 Locate mounting points; first and last set of studs on the inner sill. Motor Linkage mounts toward the front of the truck and Idler mount toward the rear. Driver side shown below. 0 0 0 $\bigcirc$ Driver Side Front Stud Location Driver Side Rear Stud Location Mount drive and Idler linkage assemblies. Repeat for passenger side. Make sure linkages sit square, fully resting on studs before tightening. Torque to 16 ft. lbs (22Nm) ()Drive Linkage (Front) 2 Drive Linkage (Rear) Relocate Brake Cable Guide as shown in following steps. New Mount Location Bend Tab Uo Do ΛO A. Remove bolt with 13mm box B. Remove and relocate J-Clip C. New location of Brake Cable to location shown above. Bend wrench or socket. Guide installed shown above. bracket ta