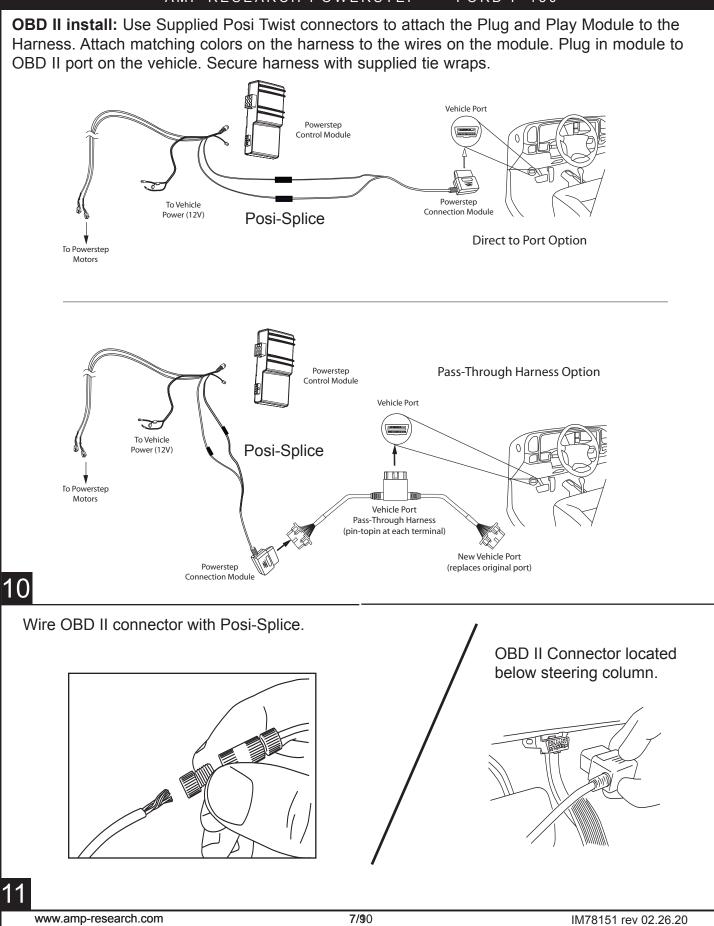

iver side shown below. 0 0 0 $\bigcirc$ Driver Side Front Stud Location Driver Side Rear Stud Location Mount drive and Idler linkage assemblies. Repeat for passenger side. Make sure linkages sit square, fully resting on studs before tightening. Torque to 16 ft. lbs (22Nm) ()Drive Linkage (Front) 2 Drive Linkage (Rear) Relocate Brake Cable Guide as shown in following steps. New Mount Location Bend Tab Uo Do ΛO A. Remove bolt with 13mm box B. Remove and relocate J-Clip C. New location of Brake Cable to location shown above. Bend wrench or socket. Guide installed shown above. bracket tab flat to reinstall. 3 5/10 www.amp-research.com IM78151 rev 02.26.20

## AMP RESEARCH POWERSTEP<sup>™</sup> - FORD F-150



www.amp-research.com

IM78151 rev 02.26.20

## AMP RESEARCH POWERSTEP™ - FORD F-150



## AMP RESEARCH POWERSTEP<sup>™</sup> - FORD F-150



## AMP RESEARCH POWERSTEP™ - FORD F-150

Insert fuse and open door to deploy and level linkages. Linkages need to be level with one another in order to install board correctly.

Note: Fuse needs to be removed after this step before installing board for safety purposes.



## Replace fuse.



### FINAL SYSTEM CHECK

Check that all doors activate the PowerStep and the LED lights work when doors open and close. **NORMAL OPERATION:** When the doors open, PowerStep automatically deploys from under the vehicle. When the doors are closed, PowerStep will automatically return to the stowed/retracted position. *Note that there is a 2-second delay before the PowerStep returns to the stowed/retracted position.* 

**CORRECT OPERATION OF LIGHTS:**