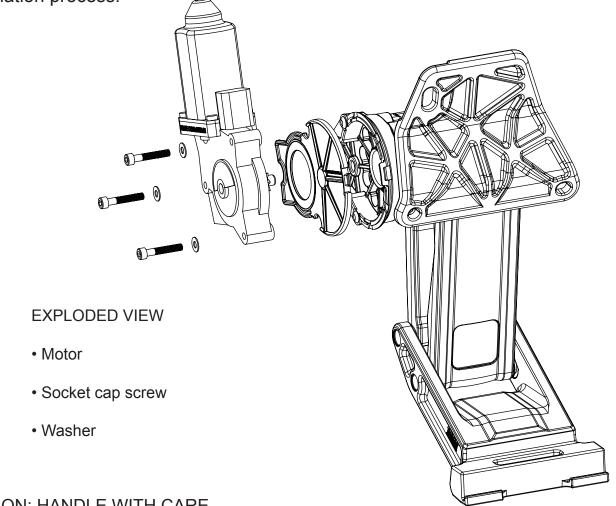

## INSTALLATION GUIDE

Attaching motor to linkage assembly

The motors must be attached to the linkage assemblies before continuing the installation process.

## CAUTION: HANDLE WITH CARE.

To insure our customers receive all components with full integrity, we pack the motors separate from their linkage assemblies. This requires that the installer position and fasten the motor before continuing with the install. Please follow the instructions below and handle the assembly carefully.

CAUTION: Dropping the assembly or any excessive impact MAY cause damage to the motor.

Instructions:

1. Position the gear cover in place as shown if not already in place.

2. Seat motor into position on the three mounting bosses. This may require an adjustment of the gear by moving the swing arms.

3. After seating into place, fasten the motor with the three motor mount screws with 4mm allen wrench. Tighten screws to 36 in-lbs (4N-m). Do not over torque.