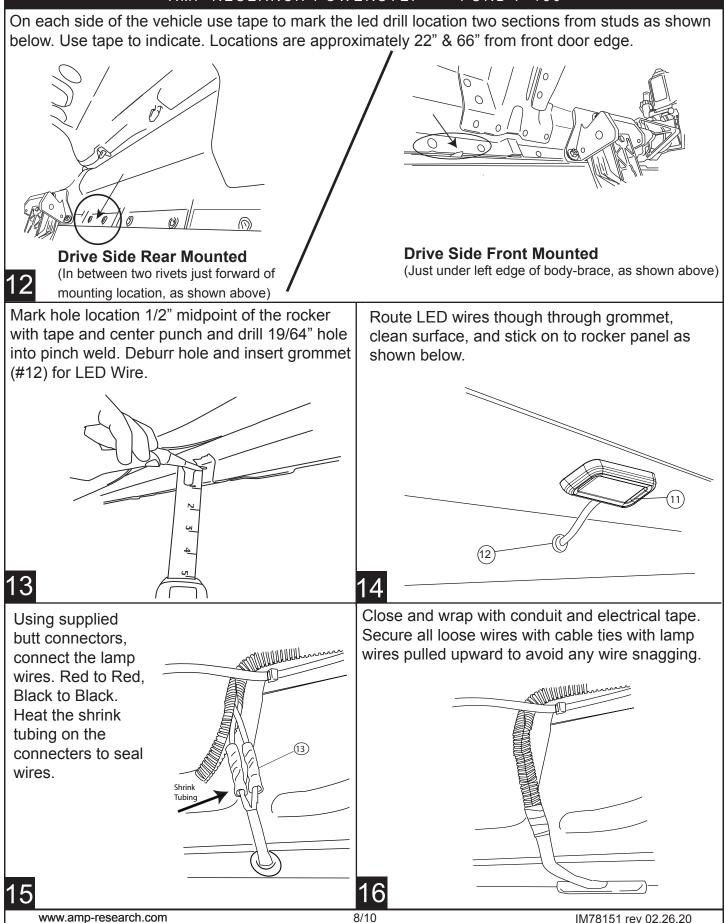

ont Stud Location Driver Side Rear Stud Location Mount drive and Idler linkage assemblies. Repeat for passenger side. Make sure linkages sit square, fully resting on studs before tightening. Torque to 16 ft. lbs (22Nm) ()Drive Linkage (Front) 2 Drive Linkage (Rear) Relocate Brake Cable Guide as shown in following steps. New Mount Location Bend Tab Uo Do ΛO A. Remove bolt with 13mm box B. Remove and relocate J-Clip C. New location of Brake Cable to location shown above. Bend wrench or socket. Guide installed shown above. bracket tab flat to reinstall. 3 5/10 www.amp-research.com IM78151 rev 02.26.20

## AMP RESEARCH POWERSTEP<sup>™</sup> - FORD F-150



www.amp-research.com

IM78151 rev 02.26.20

## AMP RESEARCH POWERSTEP™ - FORD F-150



## AMP RESEARCH POWERSTEP<sup>™</sup> - FORD F-150



## AMP RESEARCH POWERSTEP™ - FORD F-150

Insert fuse and open door to deploy and level linkages. Linkages need to be level with one another in order to install board correctly.

Note: Fuse needs to be removed after this step before installing board for safety purposes.



## Replace fuse.



### FINAL SYSTEM CHECK

Check that all doors activate the PowerStep and the LED lights work when doors open and close. **NORMAL OPERATION:** When the doors open, PowerStep automatically deploys from under the vehicle. When the doors are closed, PowerStep will automatically return to the stowed/retracted position. *Note that there is a 2-second delay before the PowerStep returns to the stowed/retracted position.* 

**CORRECT OPERATION OF LIGHTS:** All four lamps will illuminate upon opening any door o