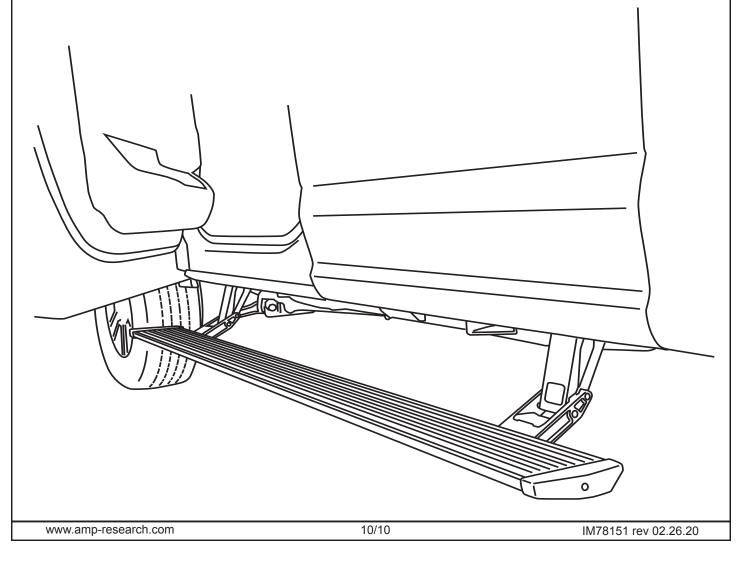

## AMP RESEARCH POWERSTEP™ - FORD F-150

Insert fuse and open door to deploy and level linkages. Linkages need to be level with one another in order to install board correctly.

Note: Fuse needs to be removed after this step before installing board for safety purposes.

### FINAL SYSTEM CHECK

Check that all doors activate the PowerStep and the LED lights work when doors open and close. **NORMAL OPERATION:** When the doors open, PowerStep automatically deploys from under the vehicle. When the doors are closed, PowerStep will automatically return to the stowed/retracted position. *Note that there is a 2-second delay before the PowerStep returns to the stowed/retracted position.* 