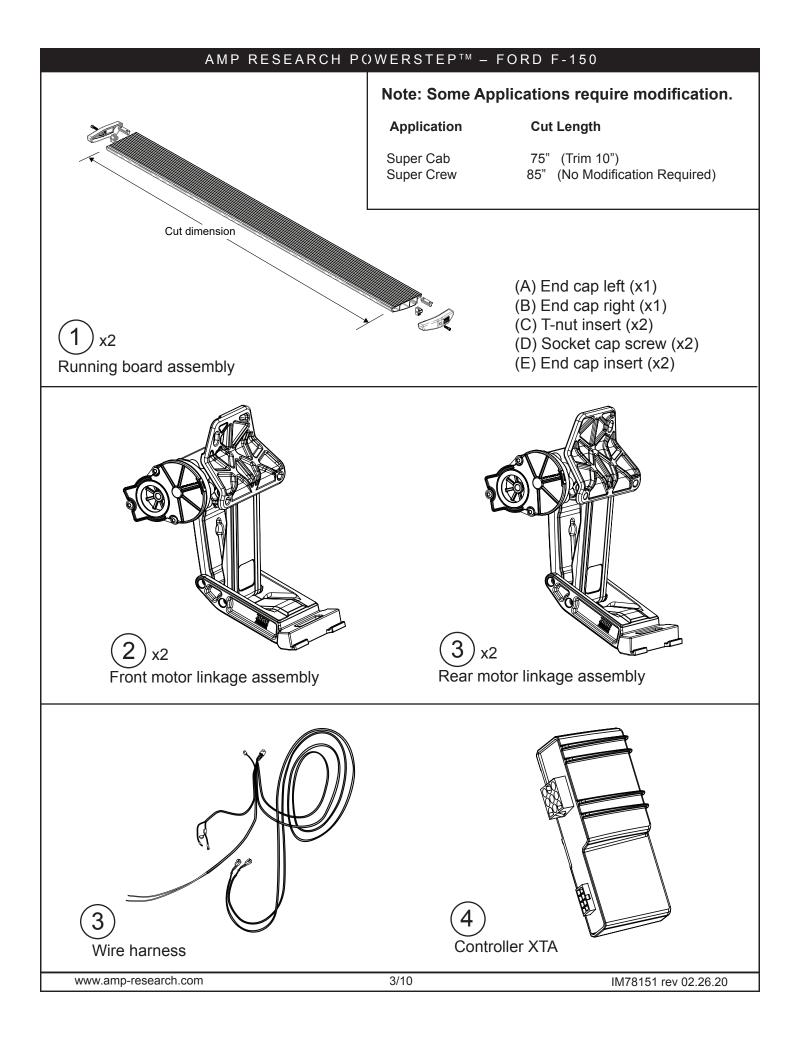

## AMP RESEARCH POWERSTEP<sup>™</sup> - FORD F-150

www.amp-research.com

IM78151 rev 02.26.20