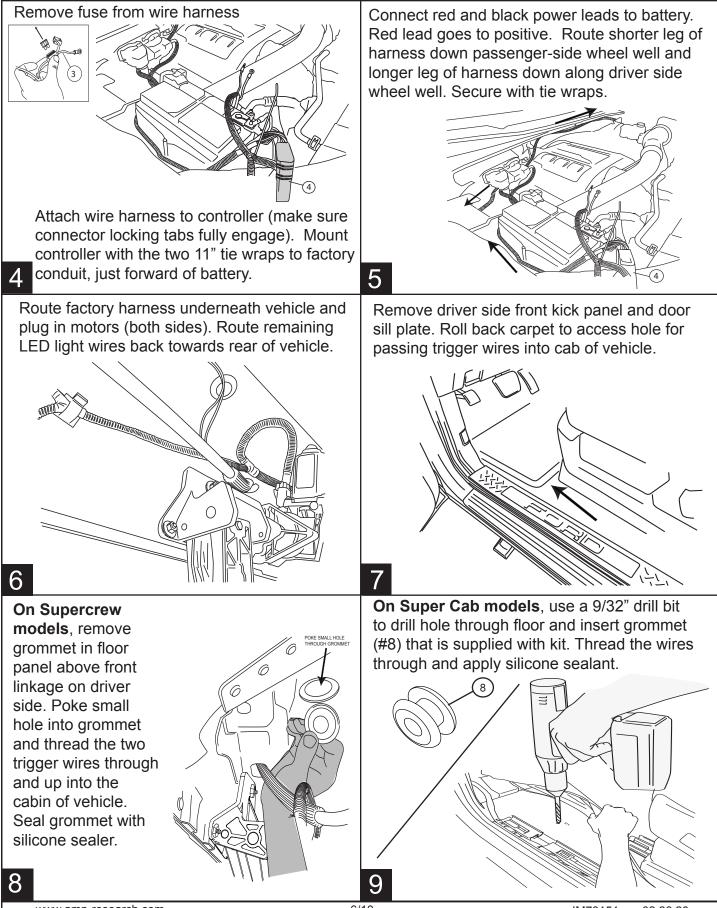

Motor Linkage mounts toward the front of the truck and Idler mount toward the rear. Driver side shown below. 0 0 0 $\bigcirc$ Driver Side Front Stud Location Driver Side Rear Stud Location Mount drive and Idler linkage assemblies. Repeat for passenger side. Make sure linkages sit square, fully resting on studs before tightening. Torque to 16 ft. lbs (22Nm) ()Drive Linkage (Front) 2 Drive Linkage (Rear) Relocate Brake Cable Guide as shown in following steps. New Mount Location Bend Tab Uo Do ΛO A. Remove bolt with 13mm box B. Remove and relocate J-Clip C. New location of Brake Cable to location shown above. Bend wrench or socket. Guide installed shown above. bracket tab flat to reinstall. 3 5/10 www.amp-research.com IM78151 rev 02.26.20

## AMP RESEARCH POWERSTEP<sup>™</sup> - FORD F-150



www.amp-research.com

IM78151 rev 02.26.20

## AMP RESEARCH POWERSTEP™ - FORD F-150



## AMP RESEARCH POWERSTEP<sup>™</sup> - FORD F-150



## AMP RESEARCH POWERSTEP™ - FORD F-150

Insert fuse and open door to deploy and level linkages. Linkages need to be level with one another in order to install board correctly.

Note: Fuse needs to be removed after this step before installing board for safety purposes.



## Replace fuse.



### FINAL SYSTEM CHECK

Check that all doors activate the PowerStep and the LED lights work when doors open and close. **NORMAL OPERATION:** When the doors open, PowerStep automatically deploys from under the vehicle. When the doors are closed, PowerStep will automatically return to the stowed/retracted position. *Note that there is a 2-second delay before the P