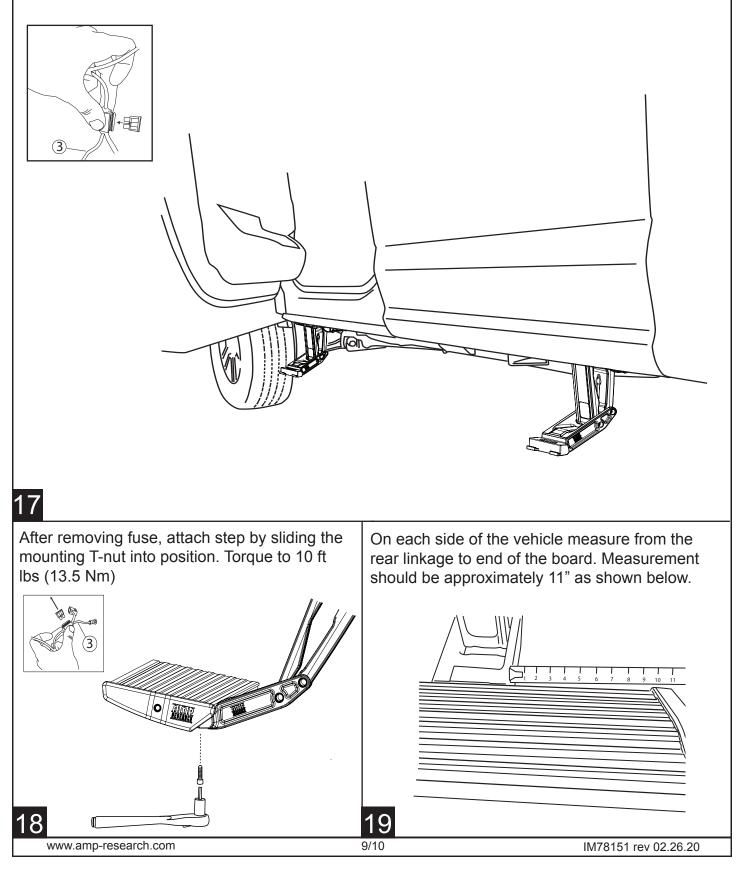

## AMP RESEARCH POWERSTEP™ - FORD F-150

Insert fuse and open door to deploy and level linkages. Linkages need to be level with one another in order to install board correctly.

Note: Fuse needs to be removed after this step before installing board for safety purposes.