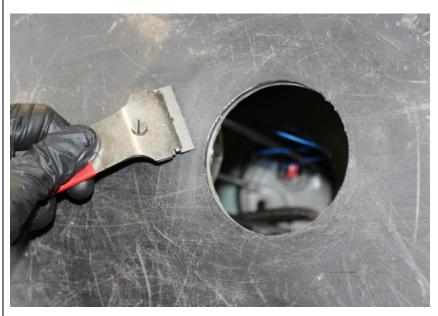

3. Thoroughly de-burr the edges of the hole and remove any high spots on the outside of the tank using a razor blade.

NOTE: EVEN A SMALL BURR OF PLASTIC WILL CAUSE THE O-RING NOT TO SEAL. ENSURE THE MATING SURFACE IS CLEAN AND SMOOTH.