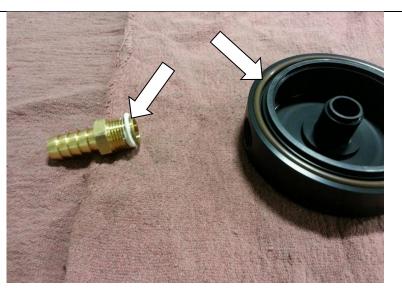

5. Install O-ring into the groove as shown.

6. Insert the mesh screen into the groove.

 Insert the clamp plate into the hole drilled into the tank.

The clamp plate can go either way up.

- 8. Push the seal washer over the threads of the M12 bolt.
- 9. Now take the sump assembly with the bolt and thread into the clamp plate as shown.

10. Turn the bolt by hand until the sump bottoms out on the tank base.

Torque the bolt using an 8mm hex socket to 20 ft-lb.

11. The sump should be tight as shown in this cross section.

12. Now run your fuel line to the lift pump and cut to length. Secure the hose at both ends with the supplied gear hose clamps.