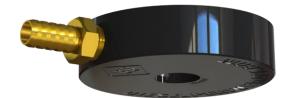

| 1500397                                                                                                                                                                                                                                                                                                                                                                                                                                                                                                                                                                                                                                                                                                                                                                                                                                                                                                                                                                                                                                                                                                                                                                                                                                                                                                                                                                                                                                                                                                                                                                                                                                                                                                                                                                                                                                                                                                                                                                                                                                                                                                                       |                           | 1500400             |                           |    | 1500399                |                   |                       |             | 1500404                 |                |  |
|-------------------------------------------------------------------------------------------------------------------------------------------------------------------------------------------------------------------------------------------------------------------------------------------------------------------------------------------------------------------------------------------------------------------------------------------------------------------------------------------------------------------------------------------------------------------------------------------------------------------------------------------------------------------------------------------------------------------------------------------------------------------------------------------------------------------------------------------------------------------------------------------------------------------------------------------------------------------------------------------------------------------------------------------------------------------------------------------------------------------------------------------------------------------------------------------------------------------------------------------------------------------------------------------------------------------------------------------------------------------------------------------------------------------------------------------------------------------------------------------------------------------------------------------------------------------------------------------------------------------------------------------------------------------------------------------------------------------------------------------------------------------------------------------------------------------------------------------------------------------------------------------------------------------------------------------------------------------------------------------------------------------------------------------------------------------------------------------------------------------------------|---------------------------|---------------------|---------------------------|----|------------------------|-------------------|-----------------------|-------------|-------------------------|----------------|--|
| A CONTRACTOR OF |                           |                     |                           |    |                        |                   |                       |             |                         |                |  |
| FlowMax Sump<br>Body                                                                                                                                                                                                                                                                                                                                                                                                                                                                                                                                                                                                                                                                                                                                                                                                                                                                                                                                                                                                                                                                                                                                                                                                                                                                                                                                                                                                                                                                                                                                                                                                                                                                                                                                                                                                                                                                                                                                                                                                                                                                                                          |                           | Sump Mesh<br>Screen |                           |    | Sump Plate Clamp       |                   |                       | 3" Hole Saw |                         |                |  |
| Qty: 1                                                                                                                                                                                                                                                                                                                                                                                                                                                                                                                                                                                                                                                                                                                                                                                                                                                                                                                                                                                                                                                                                                                                                                                                                                                                                                                                                                                                                                                                                                                                                                                                                                                                                                                                                                                                                                                                                                                                                                                                                                                                                                                        |                           | Qty: 1              |                           |    | Qty: 1                 |                   |                       | Qty: 1      |                         |                |  |
| 1401586                                                                                                                                                                                                                                                                                                                                                                                                                                                                                                                                                                                                                                                                                                                                                                                                                                                                                                                                                                                                                                                                                                                                                                                                                                                                                                                                                                                                                                                                                                                                                                                                                                                                                                                                                                                                                                                                                                                                                                                                                                                                                                                       | 1500403                   |                     | 1500387                   |    | 1500401                |                   | 1500313               |             | 1400105                 |                |  |
| $\bigcirc$                                                                                                                                                                                                                                                                                                                                                                                                                                                                                                                                                                                                                                                                                                                                                                                                                                                                                                                                                                                                                                                                                                                                                                                                                                                                                                                                                                                                                                                                                                                                                                                                                                                                                                                                                                                                                                                                                                                                                                                                                                                                                                                    | 6                         |                     |                           |    |                        |                   |                       |             | Completition            |                |  |
| Viton<br>O-Ring                                                                                                                                                                                                                                                                                                                                                                                                                                                                                                                                                                                                                                                                                                                                                                                                                                                                                                                                                                                                                                                                                                                                                                                                                                                                                                                                                                                                                                                                                                                                                                                                                                                                                                                                                                                                                                                                                                                                                                                                                                                                                                               | 11/16"<br>Spring<br>Clamp |                     | 13/16"<br>Spring<br>Clamp |    | Stainless<br>Cap Screw |                   | -8 ORB x<br>1/2" Barb |             | 3/8 NPT to 1/2"<br>Barb |                |  |
| Qty: 1                                                                                                                                                                                                                                                                                                                                                                                                                                                                                                                                                                                                                                                                                                                                                                                                                                                                                                                                                                                                                                                                                                                                                                                                                                                                                                                                                                                                                                                                                                                                                                                                                                                                                                                                                                                                                                                                                                                                                                                                                                                                                                                        | Qty: 1                    |                     | Qty: 1                    |    | Qty: 1                 |                   | Qty: 1                |             | Qty: 1                  |                |  |
| 1462122                                                                                                                                                                                                                                                                                                                                                                                                                                                                                                                                                                                                                                                                                                                                                                                                                                                                                                                                                                                                                                                                                                                                                                                                                                                                                                                                                                                                                                                                                                                                                                                                                                                                                                                                                                                                                                                                                                                                                                                                                                                                                                                       | 146212                    | 23                  | 1452821                   | 16 | 604053                 | 16                | 604054                | 160         | 4054                    | 1500402        |  |
|                                                                                                                                                                                                                                                                                                                                                                                                                                                                                                                                                                                                                                                                                                                                                                                                                                                                                                                                                                                                                                                                                                                                                                                                                                                                                                                                                                                                                                                                                                                                                                                                                                                                                                                                                                                                                                                                                                                                                                                                                                                                                                                               |                           |                     | and the second second     |    |                        |                   |                       |             |                         |                |  |
| 3/8" Hose<br>Plug                                                                                                                                                                                                                                                                                                                                                                                                                                                                                                                                                                                                                                                                                                                                                                                                                                                                                                                                                                                                                                                                                                                                                                                                                                                                                                                                                                                                                                                                                                                                                                                                                                                                                                                                                                                                                                                                                                                                                                                                                                                                                                             | 1/2" Hose<br>Plug         |                     | 1" Gear<br>Clamp          |    | 8" Fuel<br>Hose        | 1/2" Fuel<br>Hose |                       |             | ' Fuel<br>ose           | Seal<br>Washer |  |
| Qty: 1                                                                                                                                                                                                                                                                                                                                                                                                                                                                                                                                                                                                                                                                                                                                                                                                                                                                                                                                                                                                                                                                                                                                                                                                                                                                                                                                                                                                                                                                                                                                                                                                                                                                                                                                                                                                                                                                                                                                                                                                                                                                                                                        | Qty: 1                    |                     | Qty: 2                    |    |                        |                   | ty: 72"               | Qty: 2"     |                         | Qty: 1         |  |