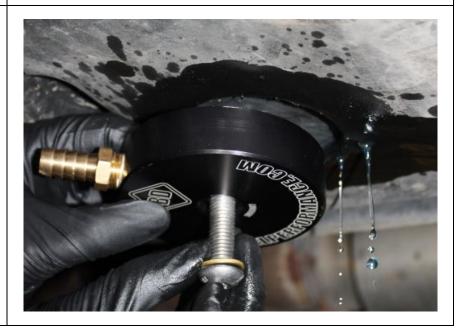

10. Turn the bolt by hand until the sump bottoms out on the tank base.

Torque the bolt using an 8mm hex socket to 20 ft-lb.

11. The sump should be tight as shown in this cross section.

12. Now run your fuel line to the lift pump and cut to length. Secure the hose at both ends with the supplied gear hose clamps.

Note: If the sump leaks from the O-Ring, remove the sump and check the cut flange for burrs or cuts in the tank surface.