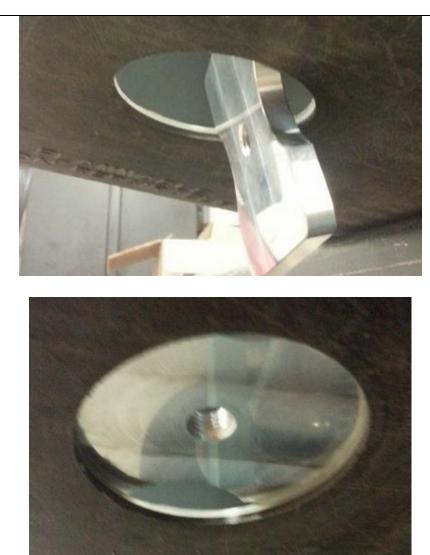

5. Install O-ring into the groove as shown.

6. Insert the mesh screen into the groove.

 Insert the clamp plate into the hole drilled into the tank.

The clamp plate can go either way up.

- 8. Push the seal washer over the threads of the M12 bolt.
- 9. Now take the sump assembly with the bolt and thread into the clamp plate as shown.