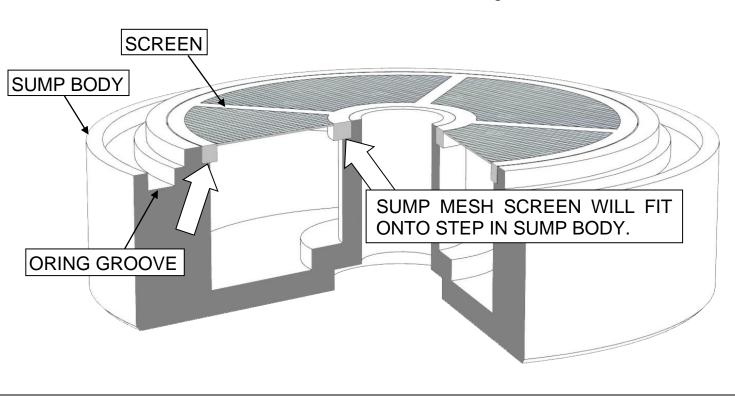

5. Install O-ring into the groove as shown.

6. Insert the mesh screen into the groove.

 Insert the clamp plate into the hole drilled into the tank.

The clamp plate can go either way up.

- 8. Push the seal washer over the threads of the M12 bolt.
- 9. Now take the sump assembly with the bolt and thread into the clamp plate as shown.