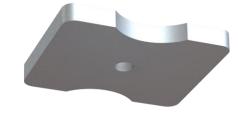

1. Begin by marking the location for the center point of the sump. Drill a hole using the pilot bit from the hole saw at this location. This will allow any remaining fuel to drain into a drain pan.

2. Now, create a 3" hole by drilling through the tank using the hole saw. If fuel remains in the tank, place a drain bucket below with a large enough capacity.

3. Thoroughly de-burr the edges of the hole and remove any high spots on the outside of the tank using a razor blade.

NOTE: EVEN A SMALL BURR OF PLASTIC WILL CAUSE THE O-RING NOT TO SEAL. ENSURE THE MATING SURFACE IS CLEAN AND SMOOTH.