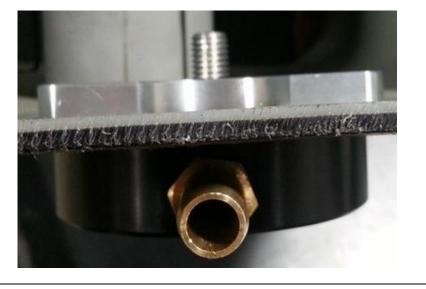

10. Turn the bolt by hand until the sump bottoms out on the tank base.

Torque the bolt using an 8mm hex socket to 20 ft-lb.

11. The sump should be tight as shown in this cross section.

12. Now run your fuel line to the lift pump and cut to length. Secure the hose at both ends with the supplied gear hose clamps.