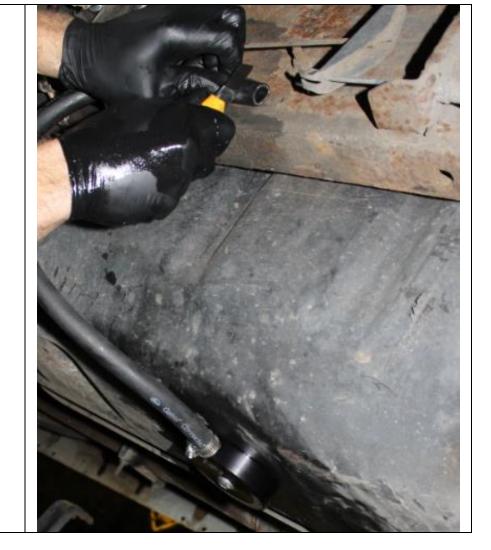

13. If desired, remove the old fuel supply line from the pickup and cap using the hose plug/clamp/fuel hose as shown. The larger of the two lines will be the supply, either 3/8" or 1/2"

**NOTE**: You may need to remove the fuel tank from the vehicle to have access to the supply line.