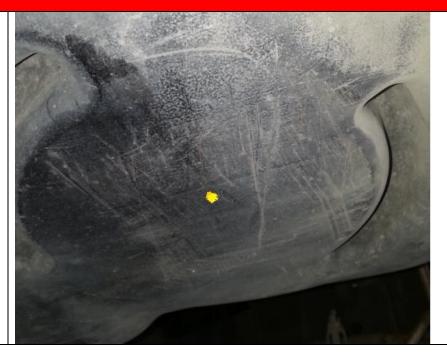

1. Begin by marking the location for the center point of the sump. Drill a hole using the pilot bit from the hole saw at this location. This will allow any remaining fuel to drain into a drain pan.

2. Now, create a 3" hole by drilling through the tank using the hole saw. If fuel remains in the tank, place a drain bucket below with a large enough capacity.