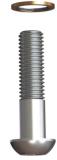

5. Install O-ring into the groove as shown.

6. Insert the mesh screen into the groove.

 Insert the clamp plate into the hole drilled into the tank.

The clamp plate can go either way up.

- 8. Push the seal washer over the threads of the M12 bolt.
- 9. Now take the sump assembly with the bolt and thread into the clamp plate as shown.