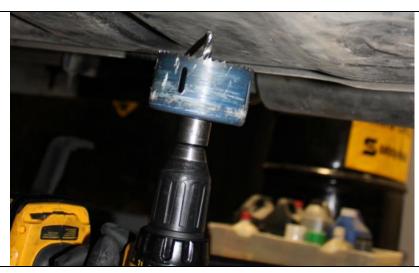

1. Begin by marking the location for the center point of the sump. Drill a hole using the pilot bit from the hole saw at this location. This will allow any remaining fuel to drain into a drain pan.

2. Now, create a 3" hole by drilling through the tank using the hole saw. If fuel remains in the tank, place a drain bucket below with a large enough capacity.