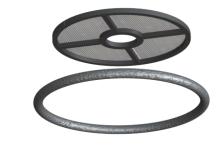

5. Install O-ring into the groove as shown.

6. Insert the mesh screen into the groove.

 Insert the clamp plate into the hole drilled into the tank.

The clamp plate can go either way up.

- 8. Push the seal washer over the threads of the M12 bolt.
- 9. Now take the sump assembly with the bolt and thread into the clamp plate as shown.