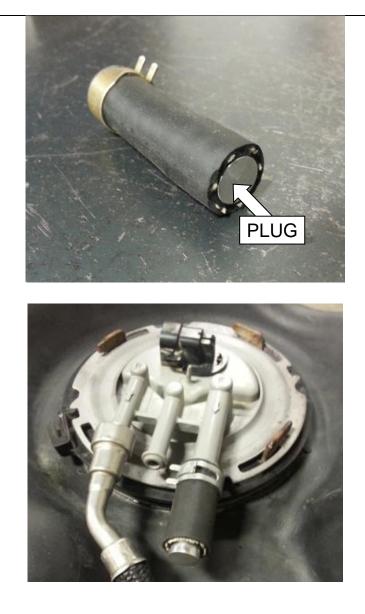

13. If desired, remove the old fuel supply line from the pickup and cap using the hose plug/clamp/fuel hose as shown. The larger of the two lines will be the supply, either 3/8" or 1/2"

**NOTE**: You may need to remove the fuel tank from the vehicle to have access to the supply line.