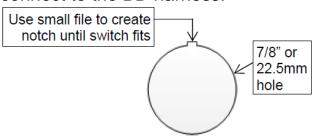

#### **OPTION 1 – SWITCH IN DASH**

Drill a 7/8" hole in the dashboard with a stepper bit or hole-saw. Using a small file, create a notch for the locator tab of the switch. Clean up the edges of the hole as necessary with the file. Mount supplied switch decal onto the dash, aligning the notch on the decal with the notch you created. Install switch into the hole and connect to the BD harness.