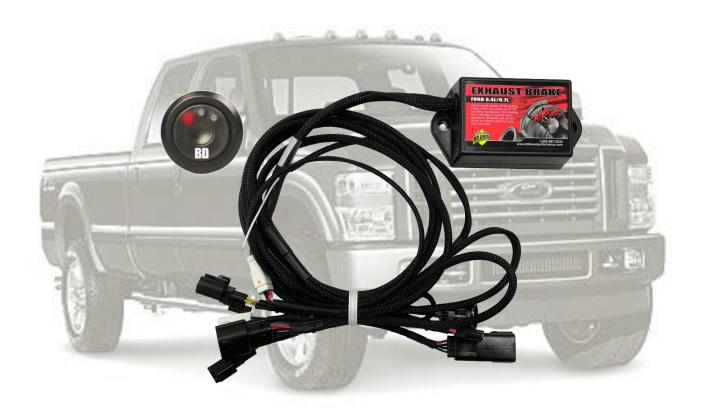

## Kit Contents

Please check to make sure that you have all the parts listed in this kit before you start the disassembly of your truck.

| 21                     | 100020             | 130                  | 1301810            |    | 2000107        | 1301812                                                                                                                                                                                                                                                                                                                                                                                                                                                                                                                                                                                                                                                                                                                                                                                                                                                                                                                                                                                                                                                                                                                                                                                                                                                                                                                                                                                                                                                                                                                                                                                                                                                                                                                                                                                                                                                                                                                                                                                                                                                                                                                        |
|------------------------|--------------------|----------------------|--------------------|----|----------------|--------------------------------------------------------------------------------------------------------------------------------------------------------------------------------------------------------------------------------------------------------------------------------------------------------------------------------------------------------------------------------------------------------------------------------------------------------------------------------------------------------------------------------------------------------------------------------------------------------------------------------------------------------------------------------------------------------------------------------------------------------------------------------------------------------------------------------------------------------------------------------------------------------------------------------------------------------------------------------------------------------------------------------------------------------------------------------------------------------------------------------------------------------------------------------------------------------------------------------------------------------------------------------------------------------------------------------------------------------------------------------------------------------------------------------------------------------------------------------------------------------------------------------------------------------------------------------------------------------------------------------------------------------------------------------------------------------------------------------------------------------------------------------------------------------------------------------------------------------------------------------------------------------------------------------------------------------------------------------------------------------------------------------------------------------------------------------------------------------------------------------|
|                        | THRAIST BERNEA     |                      | BD                 |    |                | THAT BEARING                                                                                                                                                                                                                                                                                                                                                                                                                                                                                                                                                                                                                                                                                                                                                                                                                                                                                                                                                                                                                                                                                                                                                                                                                                                                                                                                                                                                                                                                                                                                                                                                                                                                                                                                                                                                                                                                                                                                                                                                                                                                                                                   |
| 6.4 VVB Module/Harness |                    | s Push But           | Push Button Switch |    | Switch Bracket | Switch Decal                                                                                                                                                                                                                                                                                                                                                                                                                                                                                                                                                                                                                                                                                                                                                                                                                                                                                                                                                                                                                                                                                                                                                                                                                                                                                                                                                                                                                                                                                                                                                                                                                                                                                                                                                                                                                                                                                                                                                                                                                                                                                                                   |
| Qty: 1                 |                    | Qt                   | Qty: 1             |    | Qty: 1         | Qty: 1                                                                                                                                                                                                                                                                                                                                                                                                                                                                                                                                                                                                                                                                                                                                                                                                                                                                                                                                                                                                                                                                                                                                                                                                                                                                                                                                                                                                                                                                                                                                                                                                                                                                                                                                                                                                                                                                                                                                                                                                                                                                                                                         |
| 1330053                | FT-10910-<br>03116 | 1300349              | 1300131            |    | 1330052        | 1330054                                                                                                                                                                                                                                                                                                                                                                                                                                                                                                                                                                                                                                                                                                                                                                                                                                                                                                                                                                                                                                                                                                                                                                                                                                                                                                                                                                                                                                                                                                                                                                                                                                                                                                                                                                                                                                                                                                                                                                                                                                                                                                                        |
| Alkohol                |                    |                      |                    |    |                | A VALUE OF THE PARTY OF THE PAR |
| Alcohol<br>Swab        | Velcro             | Posi-Tap<br>12-18awg | Cable Tie          | es | Screw          | Tape; DS                                                                                                                                                                                                                                                                                                                                                                                                                                                                                                                                                                                                                                                                                                                                                                                                                                                                                                                                                                                                                                                                                                                                                                                                                                                                                                                                                                                                                                                                                                                                                                                                                                                                                                                                                                                                                                                                                                                                                                                                                                                                                                                       |
| Qty: 1                 | Qty: 2 pcs         | Qty: 1               | Qty: 8             |    | Qty: 2         | Qty: 1                                                                                                                                                                                                                                                                                                                                                                                                                                                                                                                                                                                                                                                                                                                                                                                                                                                                                                                                                                                                                                                                                                                                                                                                                                                                                                                                                                                                                                                                                                                                                                                                                                                                                                                                                                                                                                                                                                                                                                                                                                                                                                                         |

#### Introduction

The BD Variable Vane Exhaust Brake for the Ford 6.4 utilizes the vehicles stock VGT turbocharger as an engine exhaust brake. The module closes the turbochargers exhaust vanes to restrict exhaust flow, thus building exhaust backpressure and retarding the engine during deceleration conditions. The module also has the ability to command transmission downshifts to improve engine braking capabilities.

The kit installs with a series of plug in connections in the engine bay and in the vehicle cabin. This makes the entire installation process much simpler when compared to conventional exhaust brake installations.