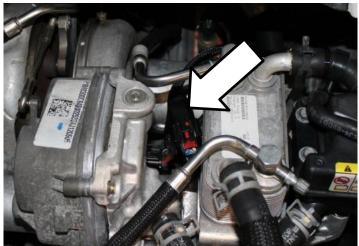

 Disconnect the turbo vane actuator. Connect the BD harness to actuator and OE plug.

- 12. Secure wiring harness away from moving parts and heat sources using the supplied cable ties.
- 13. Reconnect negative battery terminals and ready vehicle for road test.
- 14. Road test vehicle to verify operation of VVB.