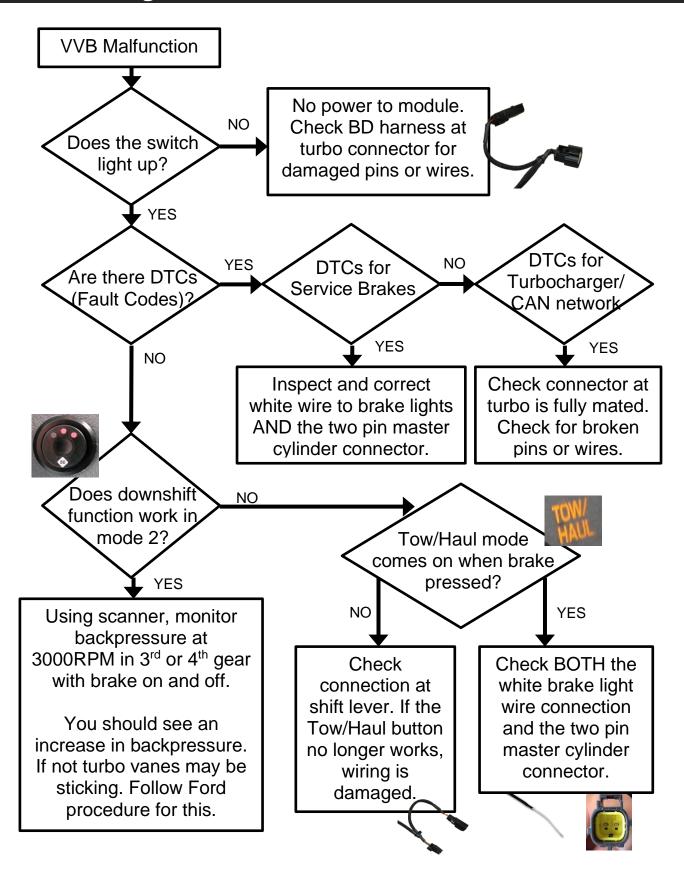

Velcro.



9. Connect the in-cab wiring harness to the control module in the engine bay by plugging in the small eight pin white connector.



10. Route the BD harness towards the brake hydro-booster. Disconnect the two wire master cylinder pressure switch. The connector is on the bottom of the master cylinder.





**Note** There are two connectors on the bottom of the master cylinder. The correct connection is the one towards the front of the vehicle.



 Disconnect the turbo vane actuator. Connect the BD harness to actuator and OE plug.





- 12. Secure wiring harness away from moving parts and heat sources using the supplied cable ties.
- 13. Reconnect negative battery terminals and ready vehicle for road test.
- 14. Road test vehicle to verify operation of VVB.

### Troubleshooting