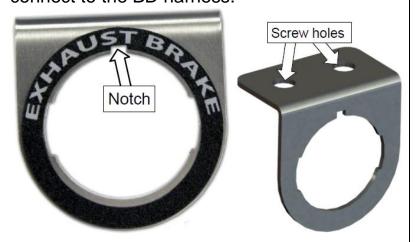

#### **OPTION 1 – SWITCH IN DASH**

Drill a 7/8" hole in the dashboard with a stepper bit or hole-saw. Using a small file, create a notch for the locator tab of the switch. Clean up the edges of the hole as necessary with the file. Mount supplied switch decal onto the dash, aligning the notch on the decal with the notch you created. Install switch into the hole and connect to the BD harness.

#### **OPTION 2 – SWITCH BRACKET**

Install the switch decal onto the bracket, aligning the notch on the decal with the notch on the bracket. Using supplied scews; fasten the bracket to the dash in a suitable location. Finally, install the switch into the bracket and connect to the BD harness.