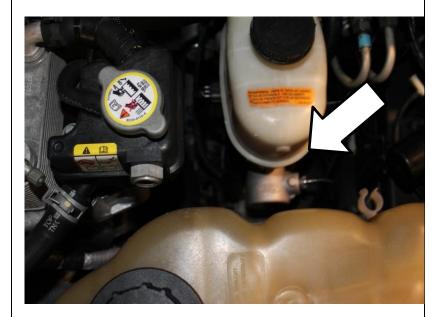

10. Route the BD harness towards the brake hydro-booster. Disconnect the two wire master cylinder pressure switch. The connector is on the bottom of the master cylinder.

**Note** There are two connectors on the bottom of the master cylinder. The correct connection is the one towards the front of the vehicle.