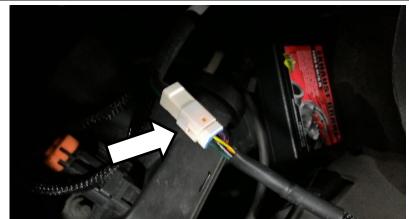

8. Clean the back of the module and top of fuse cover with the supplied alcohol swab. Secure the module to fuse cover lid using supplied Velcro.

9. Connect the in-cab wiring harness to the control module in the engine bay by plugging in the small eight pin white connector.