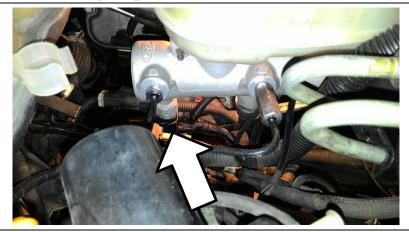

10. Route the BD harness towards the brake hydro-booster. Disconnect the two wire master cylinder pressure switch. The connector is on the bottom of the master cylinder.

**Note** There are two connectors on the bottom of the master cylinder. The correct connection is the one towards the front of the vehicle.