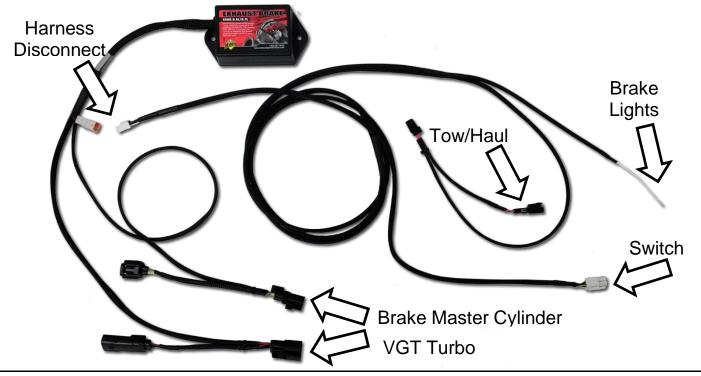

#### Installation

- 1. Block wheels to secure vehicle and disconnect negative battery cables for safety. (Record radio settings for customer before battery disconnect.)
- 2. Separate the VVB wiring harness at the small white connector. The harness and module on the left will be installed in the engine bay. The harness on the right will be installed in the vehicle cabin.

5. Locate the factory purple w/ white tracer wire that connects to the brake pedal switch below the dash. Attach the white wire from the BD harness to it using one of the supplied posi-tap.

Install push button switch and connect to the BD wiring harness.

8. Clean the back of the module and top of fuse cover with the supplied alcohol swab. Secure the module to fuse cover lid using supplied Velcro.

9. Connect the in-cab wiring harness to the control module in the engine bay by plugging in the small eight pin white connector.

10. Route the BD harness towards the brake hydro-booster. Disconnect the two wire master cylinder pressure switch. The connector is on the bottom of the master cylinder.

**Note** There are two connectors on the bottom of the master cylinder. The correct connection is the one towards the front of the vehicle.

 Disconnect the turbo vane actuator. Connect the BD harness to actuator and OE plug.

- 12. Secure wiring harness away from moving parts and heat sources using the supplied cable ties.
- 13. Reconnect negative battery terminals and ready vehicle for road test.
- 14. Road test vehicle to verify operation of VVB.