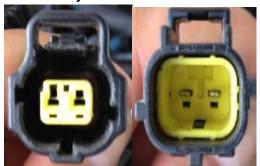

 Disconnect the turbo vane actuator. Connect the BD harness to actuator and OE plug.

- 12. Secure wiring harness away from moving parts and heat sources using the supplied cable ties.
- 13. Reconnect negative battery terminals and ready vehicle for road test.
- 14. Road test vehicle to verify operation of VVB.