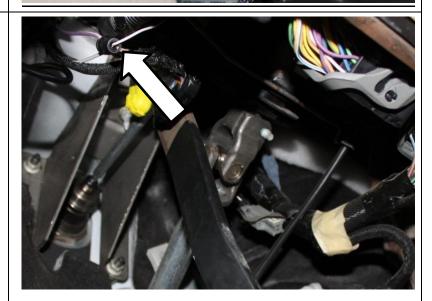

5. Locate the factory purple w/ white tracer wire that connects to the brake pedal switch below the dash. Attach the white wire from the BD harness to it using one of the supplied posi-tap.

Install push button switch and connect to the BD wiring harness.