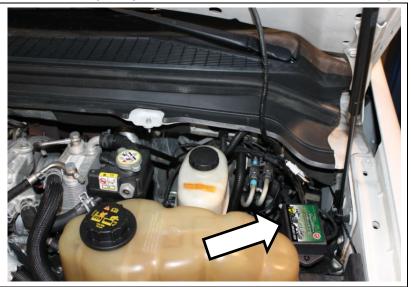

8. Clean the back of the module and top of fuse cover with the supplied alcohol swab. Secure the module to fuse cover lid using supplied Velcro.

9. Connect the in-cab wiring harness to the control module in the engine bay by plugging in the small eight pin white connector.

10. Route the BD harness towards the brake hydro-booster. Disconnect the two wire master cylinder pressure switch. The connector is on the bottom of the master cylinder.

**Note** There are two connectors on the bottom of the master cylinder. The correct connection is the one towards the front of the vehicle.

 Disconnect the turbo vane actuator. Connect the BD harness to actuator and OE plug.

- 12. Secure wiring harness away from moving parts and heat sources using the supplied cable ties.
- 13. Reconnect negative battery terminals and ready vehicle for road test.
- 14. Road test vehicle to verify operation of VVB.