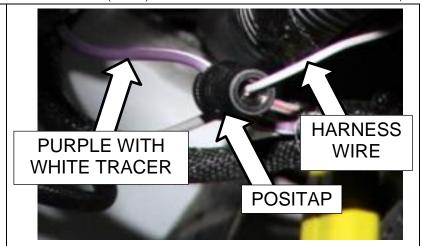

5. Locate the factory purple w/ white tracer wire that connects to the brake pedal switch below the dash. Attach the white wire from the BD harness to it using one of the supplied posi-tap.

Install push button switch and connect to the BD wiring harness.