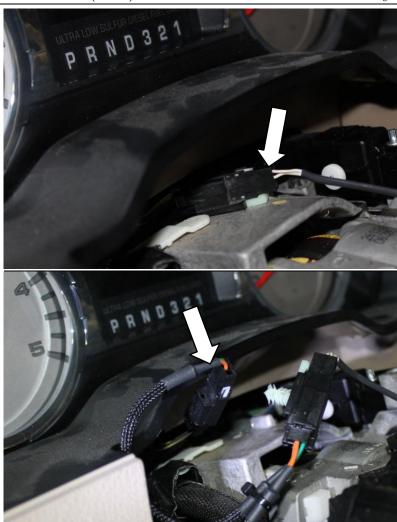

Familiarize yourself with the connections before beginning installation.

3. Remove the knee bolster by pulling rearward.

4. Remove the top cover on steering wheel column, locate and disconnect tow/haul connector. Feed the BD harness connectors up from behind the dash and Install the BD harness between the OEM connectors. Replace top cover onto steering column.