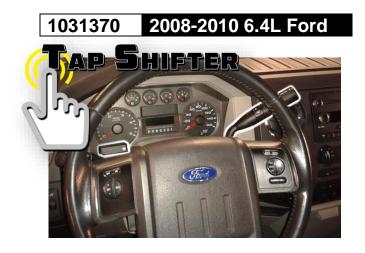

#### TapShifter 6.4L

The BD 6.4 TapShifter is a great compliment to the Variable Vane Exhaust Brake. The TapShifter allows you to downshift with ease, disable overdrive or take manual control over gear selection. This aids in engine braking and is very helpful for towing.