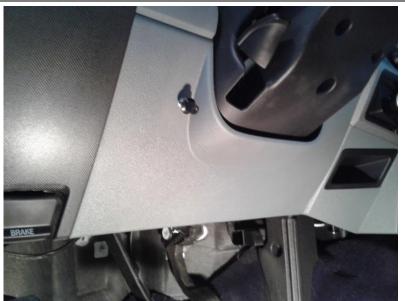

Familiarize yourself with the connections before beginning installation.

3. Remove the knee bolster by pulling rearward.

4. Remove the top cover on steering wheel column, locate and disconnect tow/haul connector. Feed the BD harness connectors up from behind the dash and Install the BD harness between the OEM connectors. Replace top cover onto steering column.